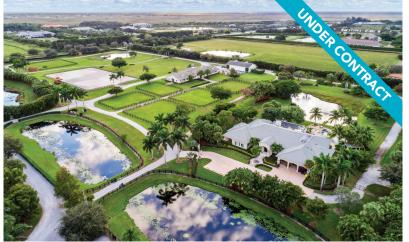

## **50TH STREET · \$12,000,000**

20 Acres in Wellington's South End · Manor House With Private Entrance and 3-Car Garage · 8-Stall Barn With Another 16 Stalls Possible · 6 Lush Paddocks · All-Weather Riding Arena · Room for Covered Arena · Oversized 3-Bay Storage Building · Riding Track Encircles This Equestrian's Dream Property · Adjoining 10-Acre Farm Also Available for Purchase